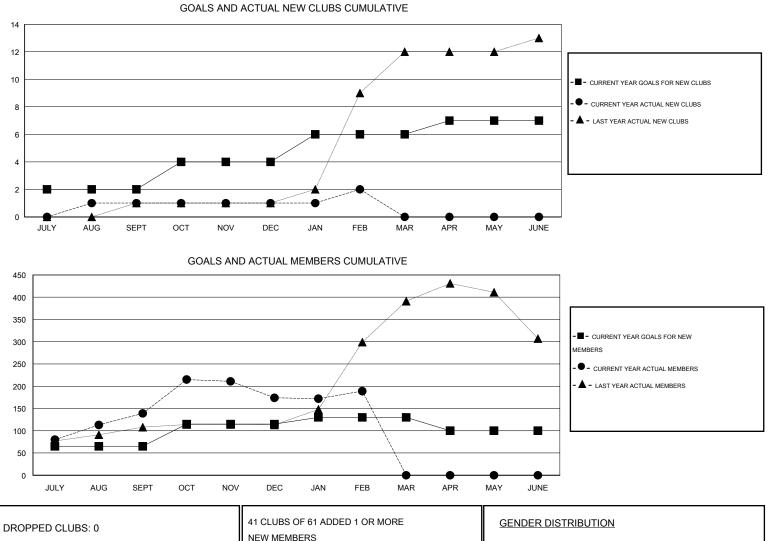

## GMT: NAZMUL HAQUE

| LOCATION | INDIA |
|----------|-------|
|----------|-------|

| Clubs                 |                  |           |                  |                       | Members       |                    |                                     |                    |                  |
|-----------------------|------------------|-----------|------------------|-----------------------|---------------|--------------------|-------------------------------------|--------------------|------------------|
| RESULTS FOR 2014-2015 |                  |           |                  | RESULTS FOR 2014-2015 |               |                    |                                     |                    |                  |
| QUARTER               | NEW CLUB<br>GOAL | NEW CLUBS | DROPPED<br>CLUBS | NET<br>GAIN/LOSS      | QUARTER       | NEW MEMBER<br>GOAL | CHARTER AND<br>NEW MEMBERS<br>ADDED | DROPPED<br>MEMBERS | NET<br>GAIN/LOSS |
| JULY/AUG/SEPT         | 2                | 1         | 0                | 1                     | JULY/AUG/SEPT | 65                 | 204                                 | 65                 | 139              |
| OCT/NOV/DEC           | 2                | 0         | 0                | 0                     | OCT/NOV/DEC   | 50                 | 98                                  | 63                 | 35               |
| JAN/FEB/MAR           | 2                | 1         | 0                | 1                     | JAN/FEB/MAR   | 15                 | 41                                  | 26                 | 15               |
| APR/MAY/JUNE          | 1                | 0         | 0                | 0                     | APR/MAY/JUNE  | -30                | 0                                   | 0                  | 0                |

| DROPPED CLUBS: 0 |          | 41 CLUBS OF 61 ADDED 1 OR MORE | GENDER DISTRIBUTION   |                |            |
|------------------|----------|--------------------------------|-----------------------|----------------|------------|
|                  |          | NEW MEMBERS                    | MALE                  | 1,859 (73.02%) |            |
|                  |          |                                | FEMALE                | 687 (26.98%)   |            |
| DROPPED MEMBERS  |          |                                |                       |                |            |
| DECEASED         | 6        | CLICK HERE FOR HEALTH          |                       |                | 4 4 9 9    |
| CLUB CANCELLED   | 24       | ASSESSMENT DATA                | FAMILY UNIT MEMBERS   |                | 1,183      |
| OTHER            | 124      |                                | HEAD OF HOUSEHOLD     |                | 489<br>694 |
| TOTAL            | OTAL 154 |                                | NON-HEAD OF HOUSEHOLD |                |            |
|                  |          |                                |                       |                |            |